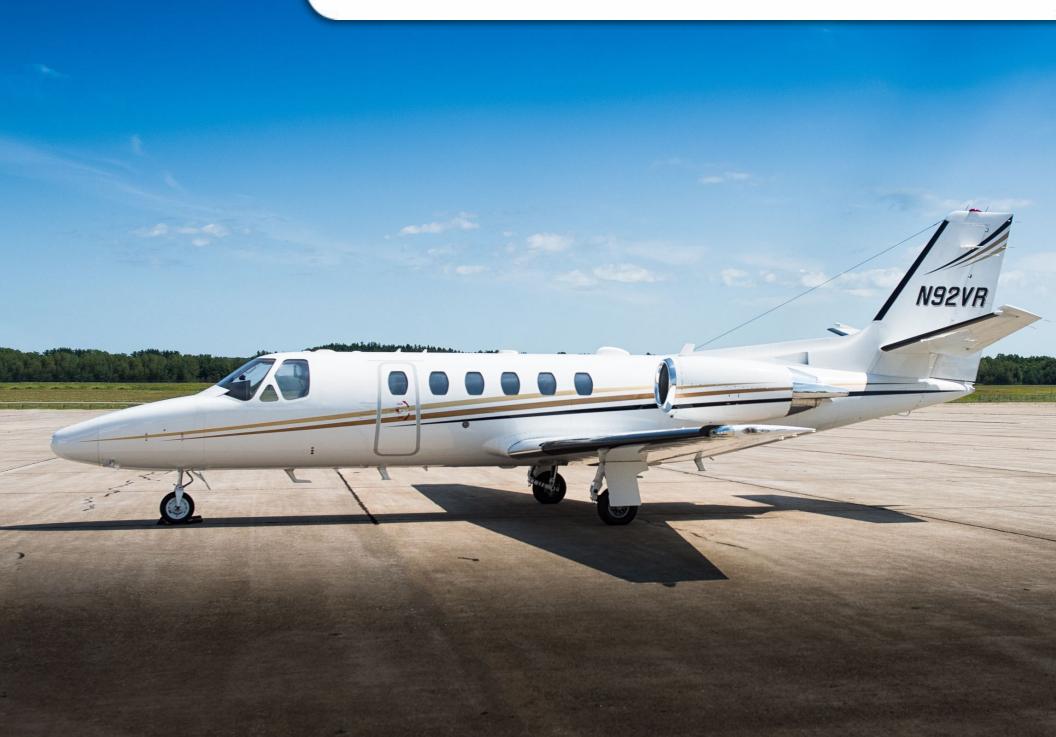

### CITATION BRAVO

SN 550-1092

YEAR & MODEL: 2004 BRAVO

**SERIAL NUMBER:** 550-1092

**REGISTRATION: N92VR** 

**AIRFRAME TT: 6,985 SNEW** 

**ENGINE:** 1,066 / 1,066 SOH

**LOCATION: ROME, NY** 

#### **EXTERIOR & PAINT:**

New Paint 2015 by West Star Aviation

Overall white with Bronze, Gold and Black accent stripes