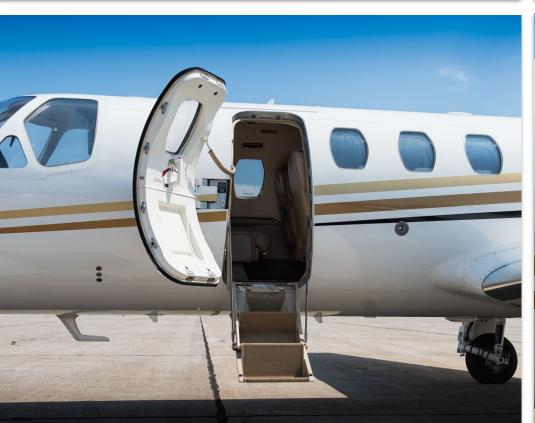

#### **EXTERIOR & PAINT:**

New Paint 2015 by West Star Aviation

Overall white with Bronze, Gold and Black accent stripes