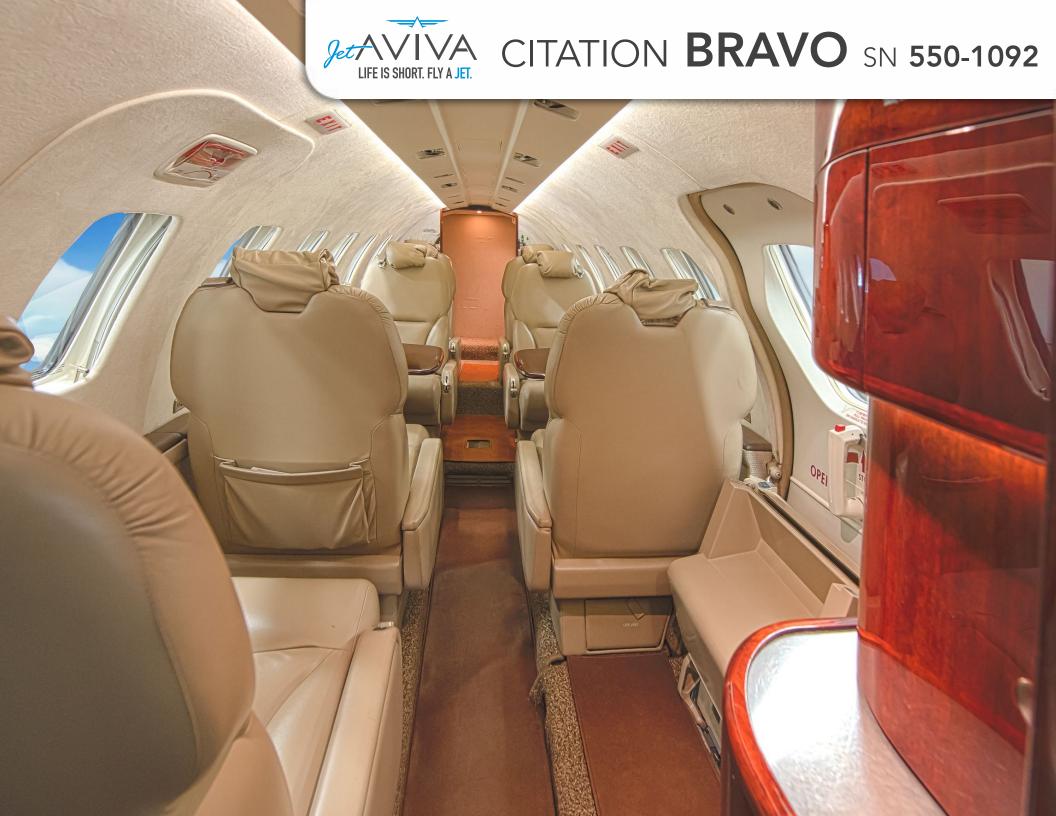

#### **INTERIOR & CABIN:**

New Interior 2015 by West Star Aviation Seven (7) passenger executive configuration

Forward, rear facing seat + center four-place club + two aft, forward facing seats

Dark high gloss work work throughout

Aft enclosed belted lavatory

Two Executive writing tables

Forward left hand refreshment center with heated MAPCO plus drink and ice storage Forward right hand entertainment cabinet with CD player and cabin display