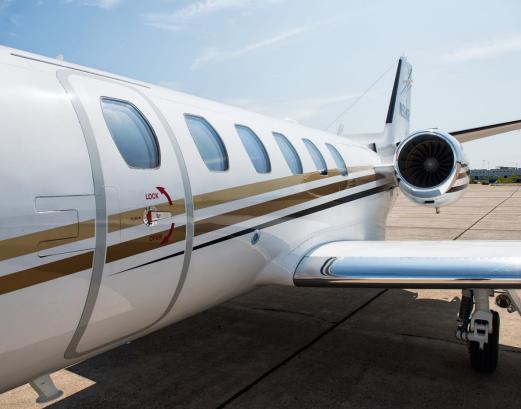

#### **ENGINES:**

Two (2) Pratt & Whitney PW530A

TBO: 4,000 hours

1,066 / 1,066 Hours Since Overhaul

Enrolled on JSSI

#### **EXTERIOR & PAINT:**

New Paint 2015 by West Star Aviation

Overall white with Bronze, Gold and Black accent stripes