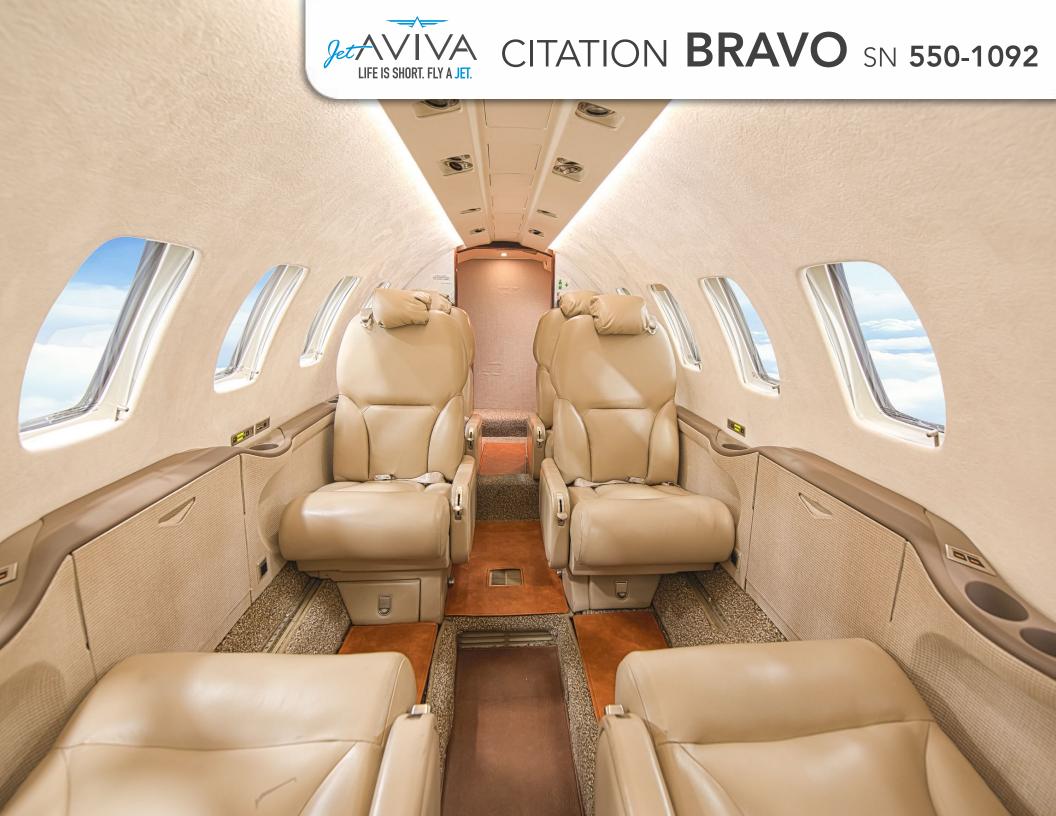

#### **INTERIOR & CABIN:**

New Interior 2015 by West Star Aviation Seven (7) passenger executive configuration

Forward, rear facing seat + center four-place club + two aft, forward facing seats

Dark high gloss work work throughout

Aft enclosed belted lavatory

Two Executive writing tables

Forward left hand refreshment center with heated MAPCO plus drink and ice storage Forward right hand entertainment cabinet with CD player and cabin display