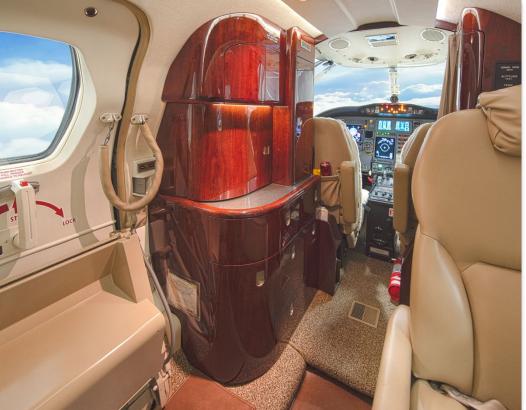

Aft enclosed belted lavatory

Two Executive writing tables

Forward left hand refreshment center with heated MAPCO plus drink and ice storage Forward right hand entertainment cabinet with CD player and cabin display