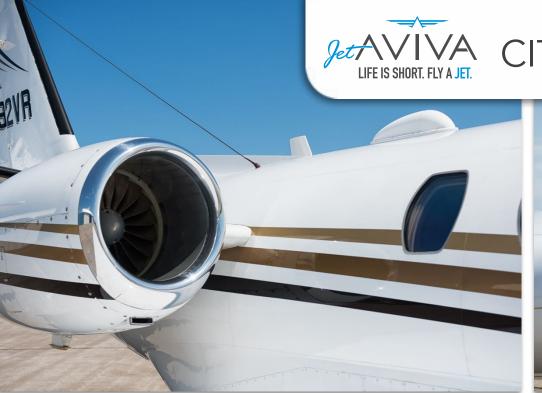

#### **ENGINES:**

Two (2) Pratt & Whitney PW530A

TBO: 4,000 hours

1,066 / 1,066 Hours Since Overhaul

Enrolled on JSSI

#### **EXTERIOR & PAINT:**

New Paint 2015 by West Star Aviation

Overall white with Bronze, Gold and Black accent stripes