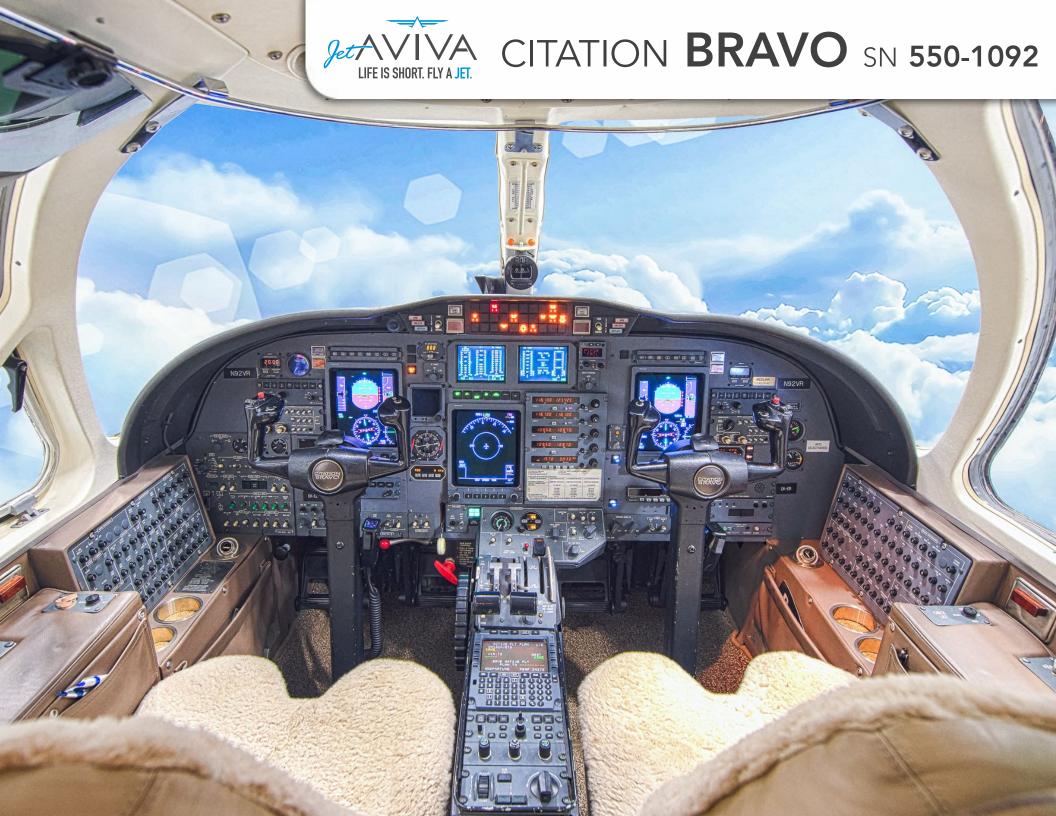

#### **AVIONICS:**

Honeywell Primus 1000 w/ Three Tube EFIS Honeywell NS-2000 Flight Management System Honeywell KHF-950 HF w/ SELCAL Dual Honeywell AZ-850 Air Data Computers Dual Honeywell KY-196B Comm Units Dual Honeywell MST-67A ES Mode S Transponders Dual Collins Distance Measuring Equipment (DME) Dual Honeywell KR-87 ADF Dual Honeywell KN-53 Nav Receivers Honeywell TPU-67A TCAS II w/ Change 7.0 Honeywell VHF AFIS Honeywell WU-660 Weather Radar Honeywell Mark VII EGPWS Honeywell AA300 Radar Altimeter L3 Goodrich standby Instruments