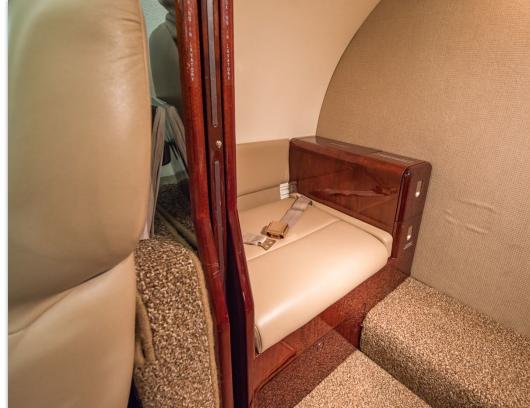

#### **INTERIOR & CABIN:**

New Interior 2015 by West Star Aviation Seven (7) passenger executive configuration

Forward, rear facing seat + center four-place club + two aft, forward facing seats

Dark high gloss work work throughout

Aft enclosed belted lavatory

Two Executive writing tables

Forward left hand refreshment center with heated MAPCO plus drink and ice storage Forward right hand entertainment cabinet with CD player and cabin display