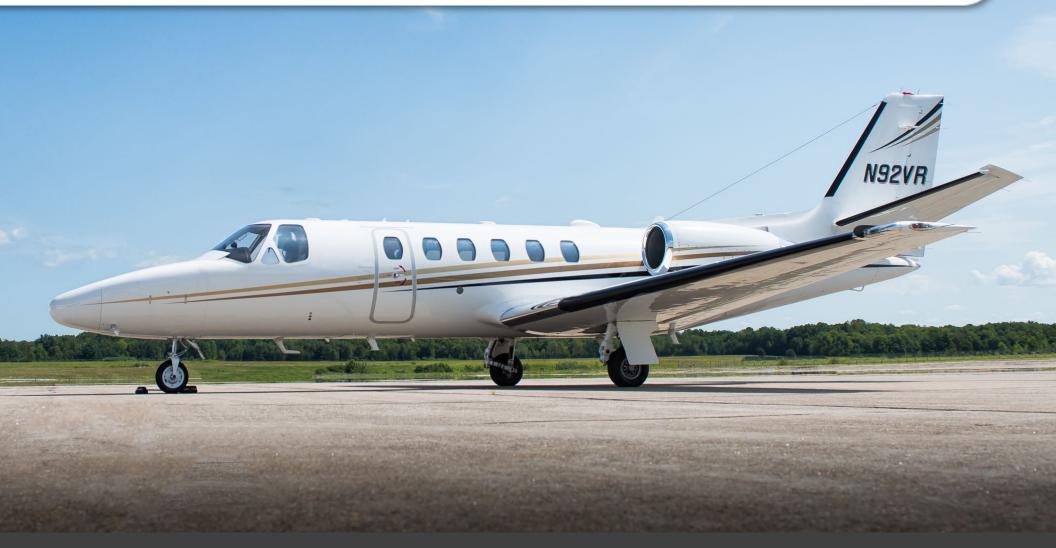

### CITATION BRAVO

SN 550-1092

YEAR & MODEL: 2004 BRAVO

**SERIAL NUMBER:** 550-1092

**REGISTRATION: N92VR** 

**AIRFRAME TT: 6,985 SNEW** 

**ENGINE:** 1,066 / 1,066 SOH

**LOCATION: ROME, NY** 

#### **EXTERIOR & PAINT:**

New Paint 2015 by West Star Aviation

Overall white with Bronze, Gold and Black accent stripes