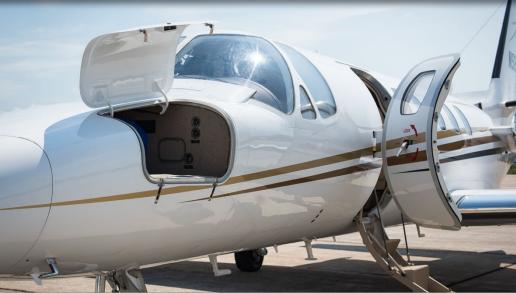

#### **INTERIOR & CABIN:**

New Interior 2015 by West Star Aviation Seven (7) passenger executive configuration

Forward, rear facing seat + center four-place club + two aft, forward facing seats

Dark high gloss work work throughout