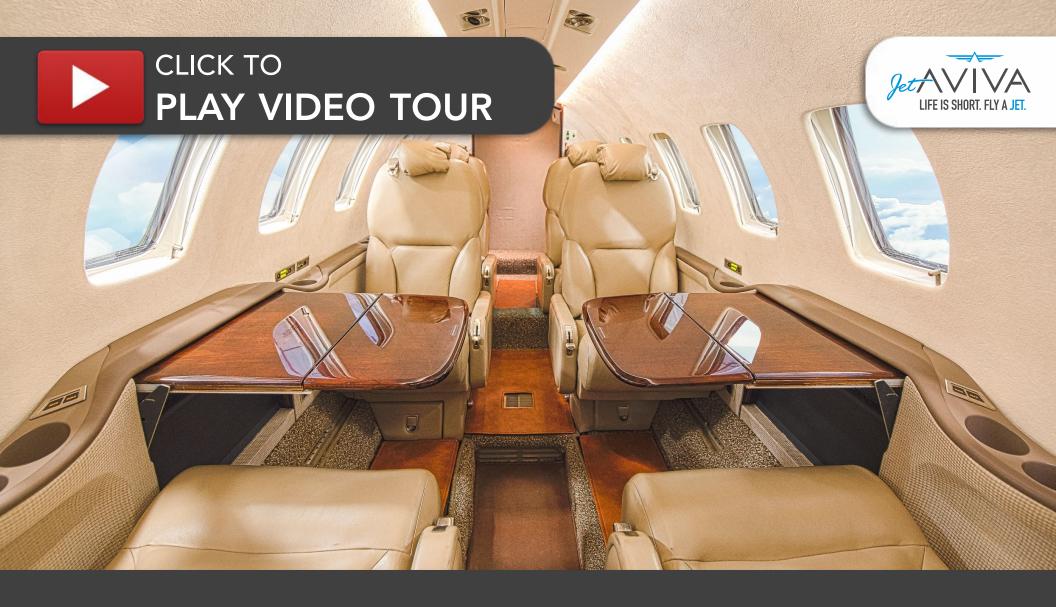

#### **INTERIOR & CABIN:**

New Interior 2015 by West Star Aviation Seven (7) passenger executive configuration

Forward, rear facing seat + center four-place club + two aft, forward facing seats

Dark high gloss work work throughout

Aft enclosed belted lavatory

Two Executive writing tables

Forward left hand refreshment center with heated MAPCO plus drink and ice storage Forward right hand entertainment cabinet with CD player and cabin display