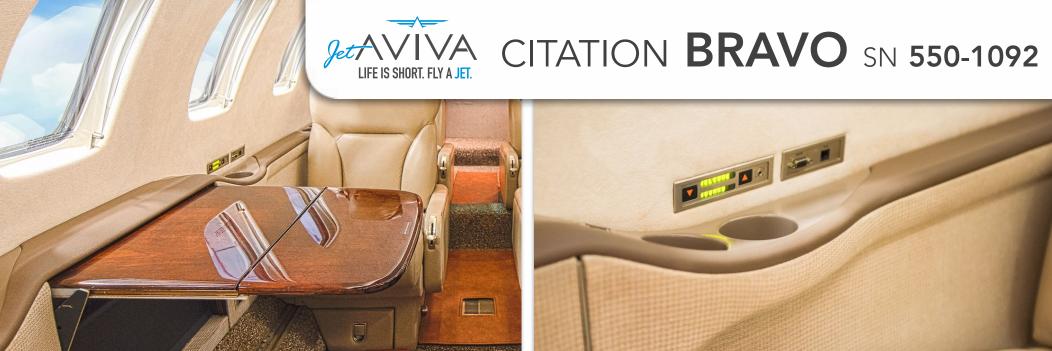

#### **INTERIOR & CABIN:**

New Interior 2015 by West Star Aviation Seven (7) passenger executive configuration

Forward, rear facing seat + center four-place club + two aft, forward facing seats

Dark high gloss work work throughout

Aft enclosed belted lavatory

Two Executive writing tables

Forward left hand refreshment center with heated MAPCO plus drink and ice storage Forward right hand entertainment cabinet with CD player and cabin display