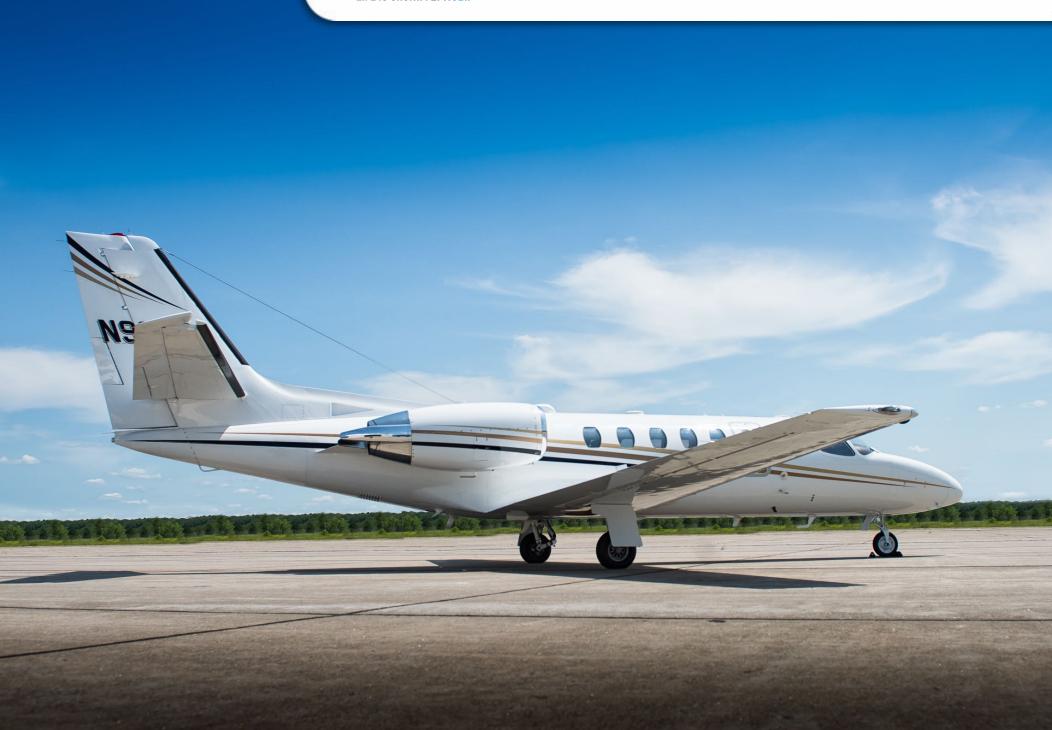

### CITATION BRAVO

SN 550-1092

YEAR & MODEL: 2004 BRAVO

**SERIAL NUMBER:** 550-1092

**REGISTRATION: N92VR** 

**AIRFRAME TT: 6,985 SNEW** 

**ENGINE:** 1,066 / 1,066 SOH

**LOCATION: ROME, NY** 

#### **EXTERIOR & PAINT:**

New Paint 2015 by West Star Aviation

Overall white with Bronze, Gold and Black accent stripes